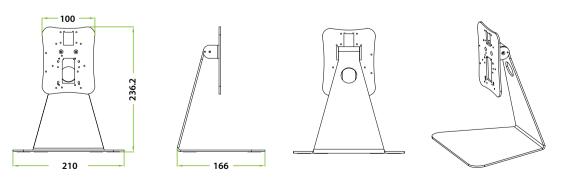

## **Specifications**

| Suitable Models  | Proface X Series, SpeedFace-V5 & V5L Series, SpeedFace-H5 & H5L Series, Elite Access, FaceDepot-7B / 7BL, G4 / G4L |
|------------------|--------------------------------------------------------------------------------------------------------------------|
| Dimensions       | 210*166*236.2 mm                                                                                                   |
| Material         | SPCC                                                                                                               |
| Angle Adjustment | 360°                                                                                                               |
| Weight           | 1.6kg                                                                                                              |

## Dimensions(mm)

V1.0 2020.10.20